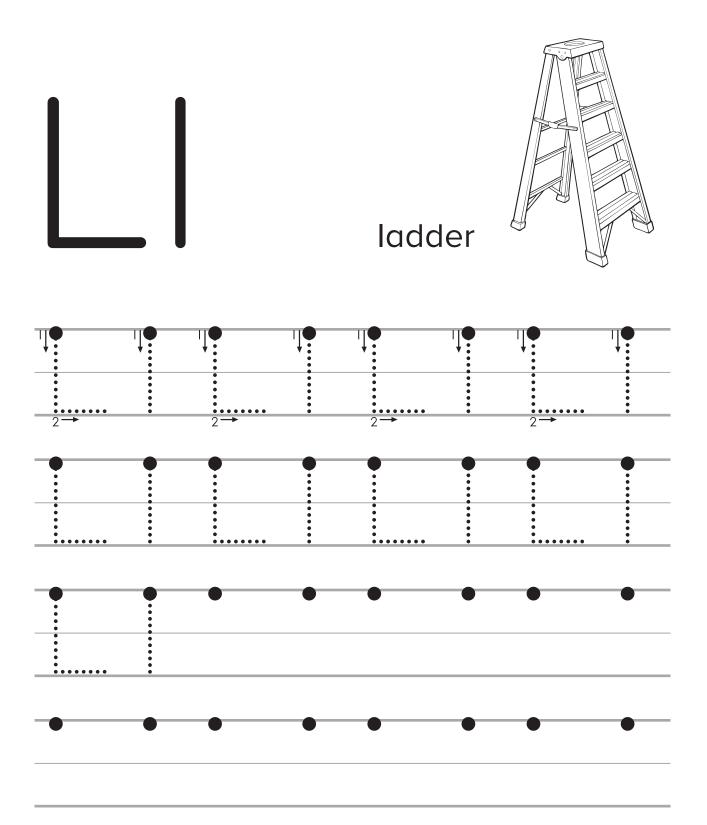

#### Alphabet Tracing Letter Pairs: LI

Alphabet Tracing Letter Pairs: Mm

Alphabet Tracing Letter Pairs: Nn

Alphabet Letter Coloring: Oo