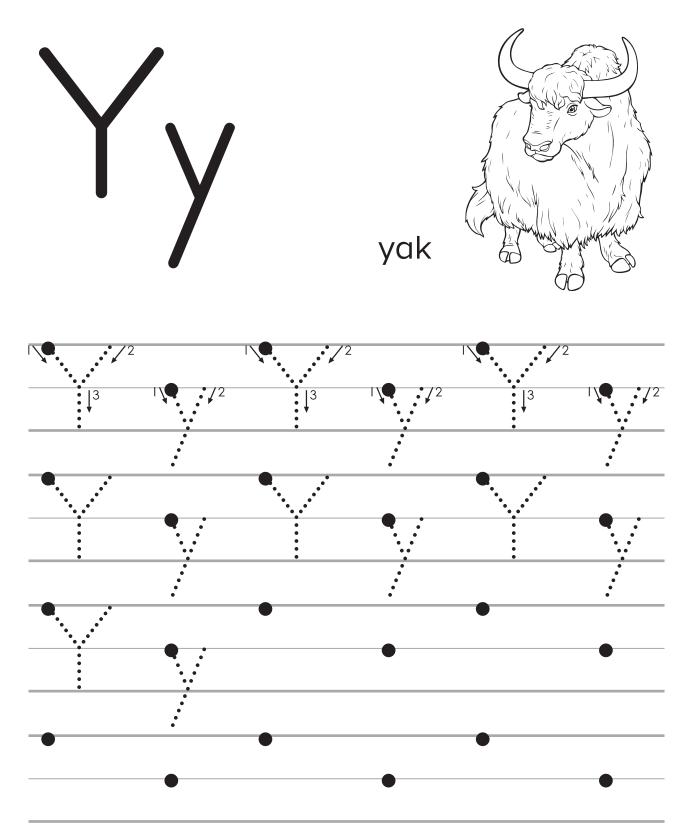

j







Alphabet Letter Coloring: Kk





#### Alphabet Tracing Letter Pairs: Kk









#### Alphabet Tracing Letter Pairs: LI









Alphabet Tracing Letter Pairs: Mm









Alphabet Tracing Letter Pairs: Nn





Alphabet Letter Coloring: Oo





### Alphabet Tracing Letter Pairs: Oo





# Alphabet Tracing Letter Pairs: Pp













Alphabet Letter Coloring: Qq





#### Alphabet Tracing Letter Pairs: Rr



Alphabet Letter Coloring: **Rr** 









Alphabet Letter Coloring: Ss





Alphabet Tracing Letter Pairs: Tt









## **Alphabet Tracing**

Letter Pairs: **Uu** 









Alphabet Letter Coloring: Vv









#### Alphabet Tracing Letter Pairs: Ww









#### Alphabet Tracing Letter Pairs: Xx





Alphabet Letter Coloring: Xx





# Alphabet Tracing Letter Pairs: Yy





Alphabet Letter Coloring: Yy





### Alphabet Tracing Letter Pairs: Zz

**FEEEEEEE**E l ( l (( 0 0 1 l zipper 0 Ø ( **1**/2 72  $\sqrt{2}$ 2



Alphabet Letter Coloring: Zz