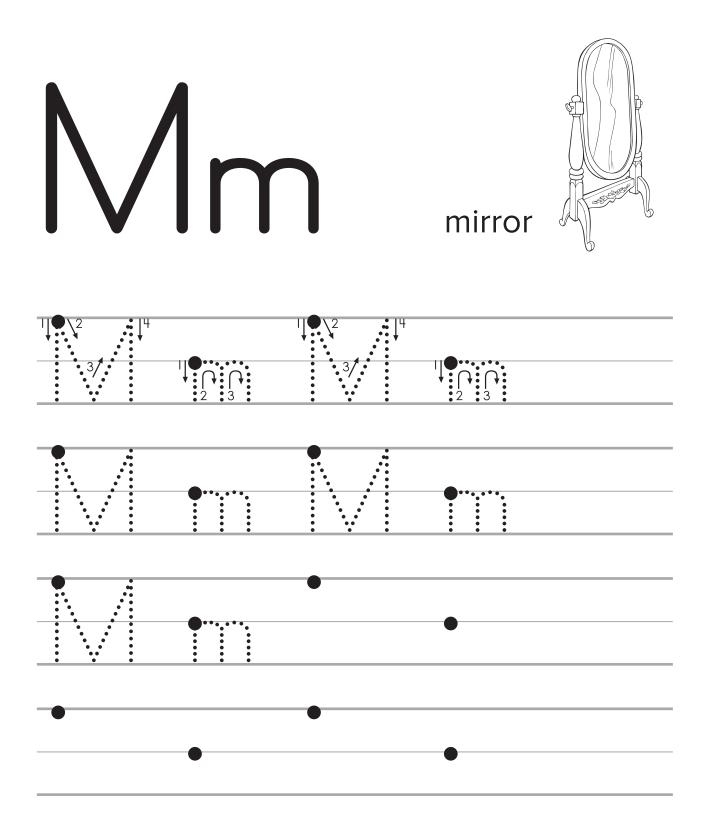

#### Alphabet Tracing Letter Pairs: LI

Alphabet Tracing Letter Pairs: Mm

Alphabet Tracing Letter Pairs: Nn

Alphabet Letter Coloring: Oo