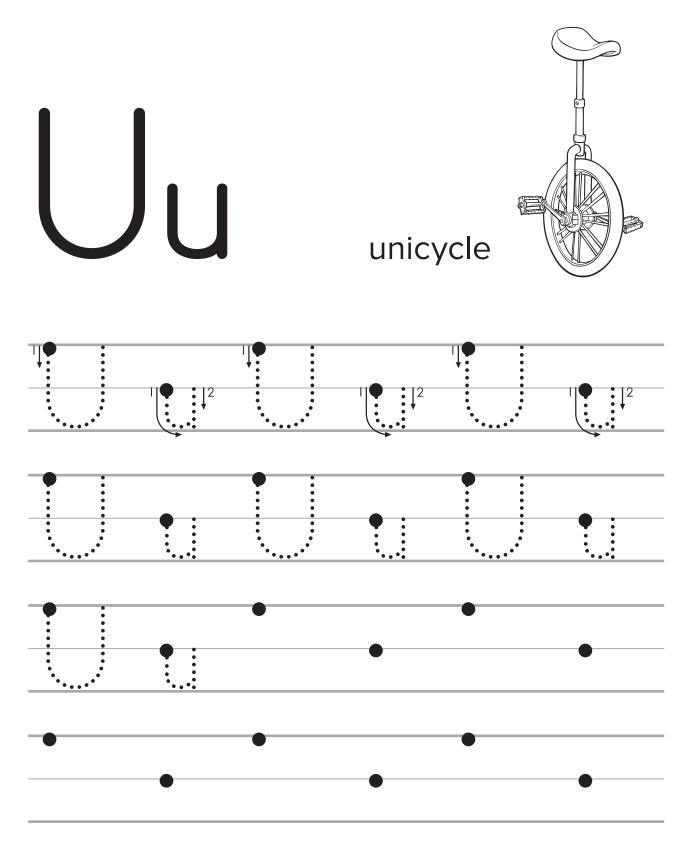

2023 Age of Learning, Inc.





Alphabet Tracing

Letter Pairs: **Hh** 









#### Alphabet Tracing Letter Pairs: Ii

0 0 iron • 2 • 2 • 2 • 2 : : : 3-3-3-3 •











## Alphabet Tracing Letter Pairs: Jj







Alphabet Letter Coloring: Kk





#### Alphabet Tracing Letter Pairs: Kk









#### Alphabet Tracing Letter Pairs: LI









Alphabet Tracing Letter Pairs: Mm









Alphabet Tracing Letter Pairs: Nn





Alphabet Letter Coloring: Oo





### Alphabet Tracing Letter Pairs: Oo





# Alphabet Tracing Letter Pairs: Pp













Alphabet Letter Coloring: Qq





#### Alphabet Tracing Letter Pairs: Rr



Alphabet Letter Coloring: **Rr** 









Alphabet Letter Coloring: Ss





Alphabet Tracing Letter Pairs: Tt









## **Alphabet Tracing**

Letter Pairs: **Uu** 









Alphabet Letter Coloring: Vv









#### Alphabet Tracing Letter Pairs: Ww









#### Alphabet Tracing Letter Pairs: Xx





Alphabet Letter Coloring: Xx





# Alphabet Tracing Letter Pairs: Yy





Alphabet Letter Coloring: Yy





### Alphabet Tracing Letter Pairs: Zz

**FEEEEEEE**E l ( l (( 0 0 1 l zipper 0 Ø ( **1**/2 72  $\sqrt{2}$ 2



Alphabet Letter Coloring: Zz