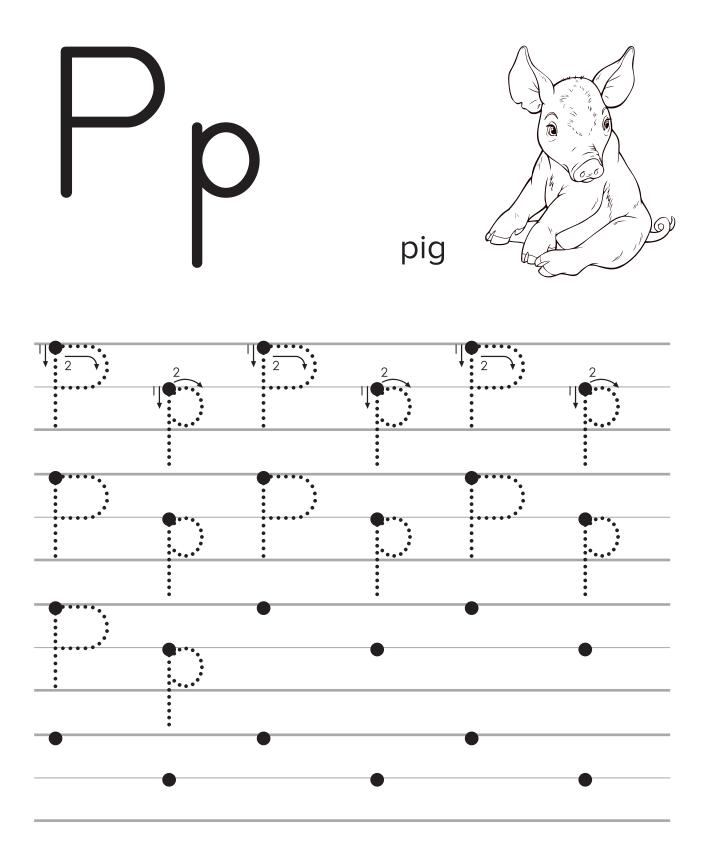

Dd









Alphabet Tracing Letter Pairs: Ee



**ABC**mouse.com® TM & © 2023 Age of Learning, Inc.

Alphabet Letter Coloring: Ee





# Alphabet Tracing

Letter Pairs: **Ff** 









#### Alphabet Tracing Letter Pairs: Gg





**ABC**mouse.com® TM & © 2023 Age of Learning, Inc.





Alphabet Tracing

Letter Pairs: **Hh** 









#### Alphabet Tracing Letter Pairs: Ii

0 0 iron • 2 • 2 • 2 • 2 : : : 3-3-3-3 •











## Alphabet Tracing Letter Pairs: Jj







Alphabet Letter Coloring: Kk





#### Alphabet Tracing Letter Pairs: Kk









#### Alphabet Tracing Letter Pairs: LI









Alphabet Tracing Letter Pairs: Mm









Alphabet Tracing Letter Pairs: Nn





Alphabet Letter Coloring: Oo





### Alphabet Tracing Letter Pairs: Oo





# Alphabet Tracing Letter Pairs: Pp













Alphabet Letter Coloring: Qq





#### Alphabet Tracing Letter Pairs: Rr



Alphabet Letter Coloring: **Rr** 









Alphabet Letter Coloring: Ss





Alphabet Tracing Letter Pairs: Tt









## **Alphabet Tracing**

Letter Pairs: **Uu** 









Alphabet Letter Coloring: Vv









#### Alphabet Tracing Letter Pairs: Ww









#### Alphabet Tracing Letter Pairs: Xx





Alphabet Letter Coloring: Xx





# Alphabet Tracing Letter Pairs: Yy





Alphabet Letter Coloring: Yy





### Alphabet Tracing Letter Pairs: Zz

**FEEEEEEE**E l ( l (( 0 0 1 l zipper 0 Ø ( **1**/2 72  $\sqrt{2}$ 2



Alphabet Letter Coloring: Zz