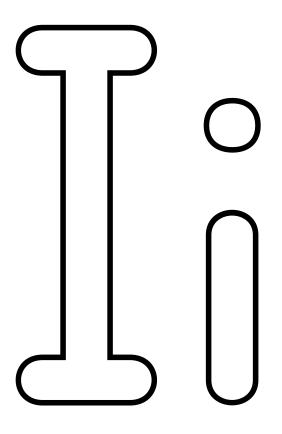

#### Alphabet Tracing Letter Pairs: Ii

0 0 iron • 2 • 2 • 2 • 2 : : : 3-3-3-3 •