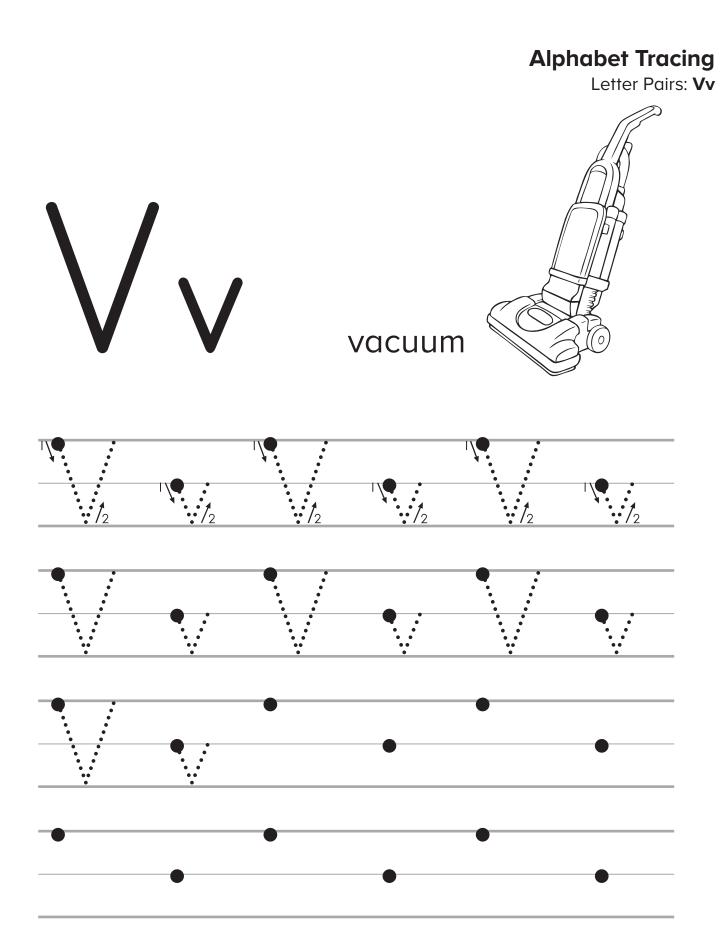

Tracing

Letter Pairs: **Hh** 









#### Alphabet Tracing Letter Pairs: Ii

0 0 iron • 2 • 2 • 2 • 2 : : : 3-3-3-3 •











## Alphabet Tracing Letter Pairs: Jj







Alphabet Letter Coloring: Kk





#### Alphabet Tracing Letter Pairs: Kk









#### Alphabet Tracing Letter Pairs: LI









Alphabet Tracing Letter Pairs: Mm









Alphabet Tracing Letter Pairs: Nn





Alphabet Letter Coloring: Oo





### Alphabet Tracing Letter Pairs: Oo





# Alphabet Tracing Letter Pairs: Pp













Alphabet Letter Coloring: Qq





#### Alphabet Tracing Letter Pairs: Rr



Alphabet Letter Coloring: **Rr** 









Alphabet Letter Coloring: Ss





Alphabet Tracing Letter Pairs: Tt









## **Alphabet Tracing**

Letter Pairs: **Uu** 









Alphabet Letter Coloring: Vv









#### Alphabet Tracing Letter Pairs: Ww









#### Alphabet Tracing Letter Pairs: Xx





Alphabet Letter Coloring: Xx





# Alphabet Tracing Letter Pairs: Yy





Alphabet Letter Coloring: Yy





### Alphabet Tracing Letter Pairs: Zz

**FEEEEEEE**E l ( l (( 0 0 1 l zipper 0 Ø ( **1**/2 72  $\sqrt{2}$ 2



Alphabet Letter Coloring: Zz