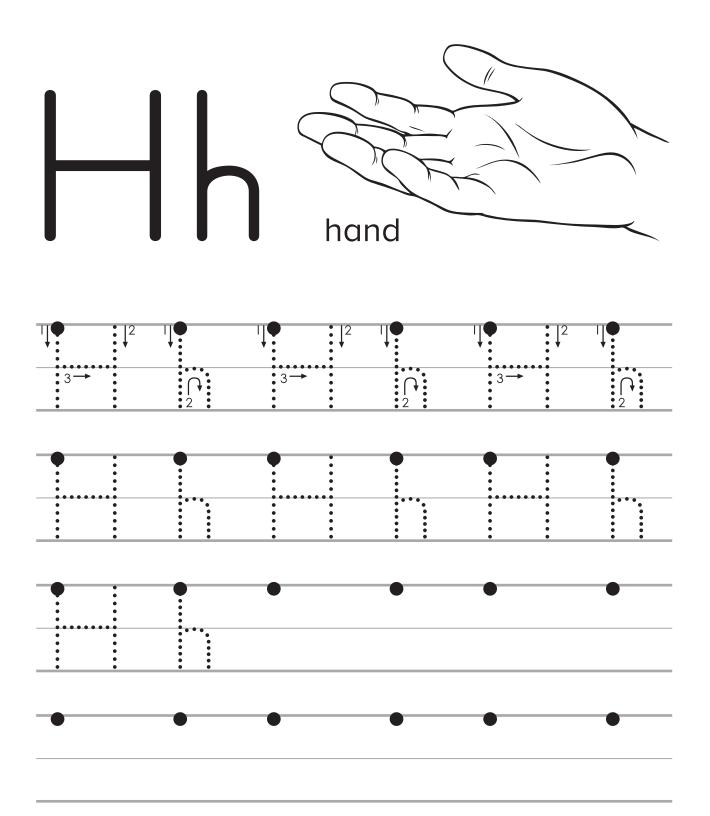

#### Alphabet Tracing Letter Pairs: Gg

**ABC**mouse.com® TM & © 2023 Age of Learning, Inc.

Alphabet Tracing

Letter Pairs: **Hh** 