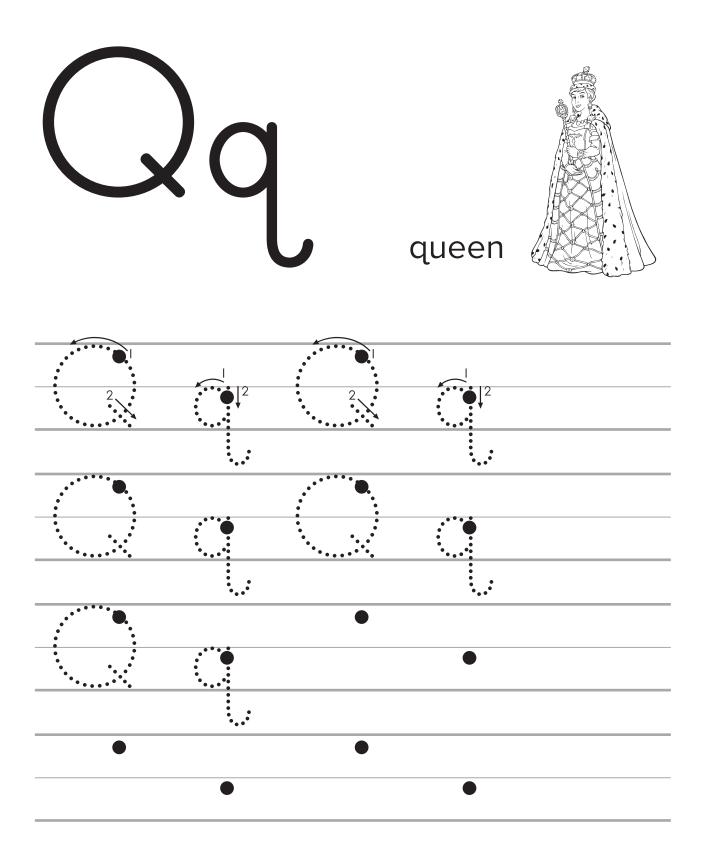

Alphabet Tracing Letter Pairs: Ee



**ABC**mouse.com® TM & © 2023 Age of Learning, Inc.

Alphabet Letter Coloring: Ee





# Alphabet Tracing

Letter Pairs: **Ff** 









#### Alphabet Tracing Letter Pairs: Gg





**ABC**mouse.com® TM & © 2023 Age of Learning, Inc.





Alphabet Tracing

Letter Pairs: **Hh** 









#### Alphabet Tracing Letter Pairs: Ii

0 0 iron • 2 • 2 • 2 • 2 : : : 3-3-3-3 •











## Alphabet Tracing Letter Pairs: Jj







Alphabet Letter Coloring: Kk





#### Alphabet Tracing Letter Pairs: Kk









#### Alphabet Tracing Letter Pairs: LI









Alphabet Tracing Letter Pairs: Mm









Alphabet Tracing Letter Pairs: Nn





Alphabet Letter Coloring: Oo





### Alphabet Tracing Letter Pairs: Oo





# Alphabet Tracing Letter Pairs: Pp













Alphabet Letter Coloring: Qq





#### Alphabet Tracing Letter Pairs: Rr



Alphabet Letter Coloring: **Rr** 









Alphabet Letter Coloring: Ss





Alphabet Tracing Letter Pairs: Tt









## **Alphabet Tracing**

Letter Pairs: **Uu** 









Alphabet Letter Coloring: Vv









#### Alphabet Tracing Letter Pairs: Ww









#### Alphabet Tracing Letter Pairs: Xx





Alphabet Letter Coloring: Xx





# Alphabet Tracing Letter Pairs: Yy





Alphabet Letter Coloring: Yy





### Alphabet Tracing Letter Pairs: Zz

**FEEEEEEE**E l ( l (( 0 0 1 l zipper 0 Ø ( **1**/2 72  $\sqrt{2}$ 2



Alphabet Letter Coloring: Zz